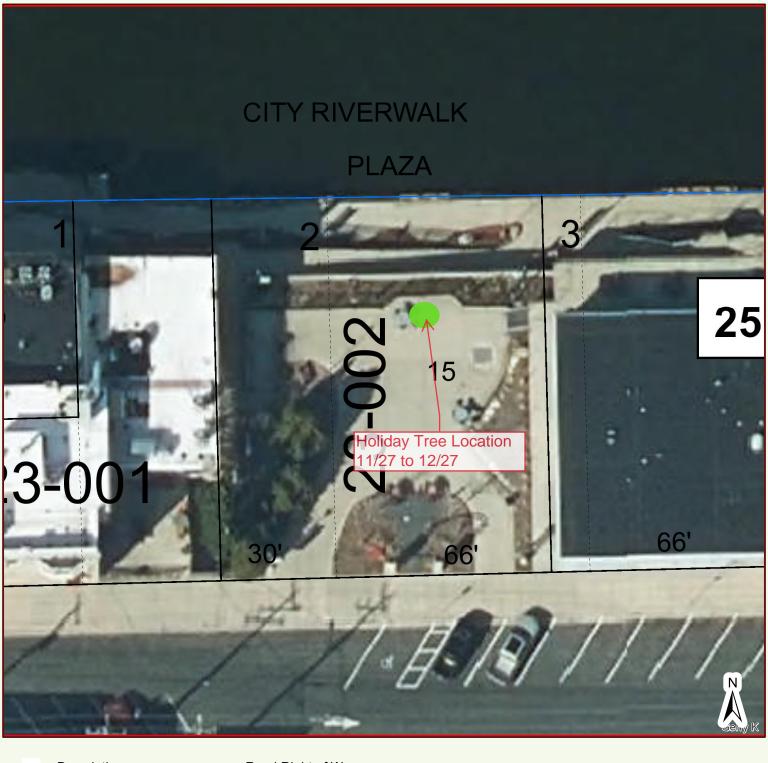

### **DISCUSSION**

**Event**: Holiday Tree Lighting

Dates and Hours of Event: Saturday, November 27, 2021 – 5:30 pm - 6:30 pm

**Location**: Riverwalk plaza 'park', 15 S Water Street East **Contact Person**: John Kutz, john@msigeneral.com

**Estimated Number of Attendees: 20** 

The tree will be placed on November 27 and remain on site until December 27. Local volunteers will monitor and tend to the tree. The tree will be lit from on-site electrical service and will be lit dusk to dawn according adjacent lighting.

### **RECOMMENDATION**

Staff recommends that City Council approve the Riverwalk Plaza Tree Committee – Holiday Tree Lighting in the Riverwalk plaza between November 27 and December 27.